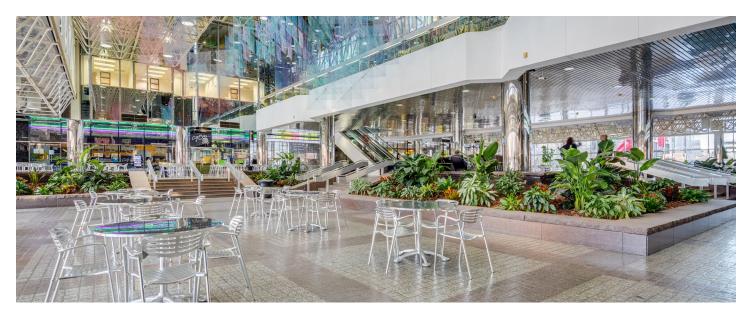

### **PROPERTY OVERVIEW**

Built in 1984, Leadership Square is Oklahoma City's premier address in the Central Business District. There are two towers consisting of 21 and 16 floors, 735,514 SF. A beautiful four-story atrium adjoining the towers and is often referred to as Downtown's "town square," hosting many events, and other gatherings.

There is access via skywalks to parking garages, and other key downtown towers. In addition, there is access to OKC's underground tunnels leading to more restaurants and banking, a postal facility and art galleries.