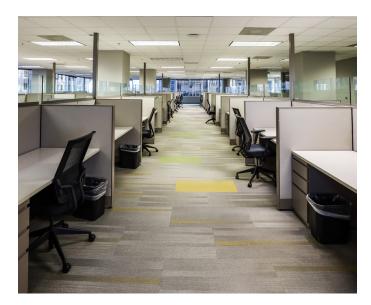

### **SPACE DETAILS**

| Floor 5            | 22,627 RSF<br>9 FT. |  |  |
|--------------------|---------------------|--|--|
| Avg Ceiling Height |                     |  |  |
| Floor Plan         | Divisible           |  |  |
| Freight Elevator   | Fully Accessible    |  |  |

### **OFFICE SUITES AVAILABLE**

|      | Sublease Rate | Square Feet       | Operating Ex.      | Lease Term |
|------|---------------|-------------------|--------------------|------------|
| N500 | \$14.00/RSF   | ± 2,500-24,207 SF | Full Service Gross | Flexible   |