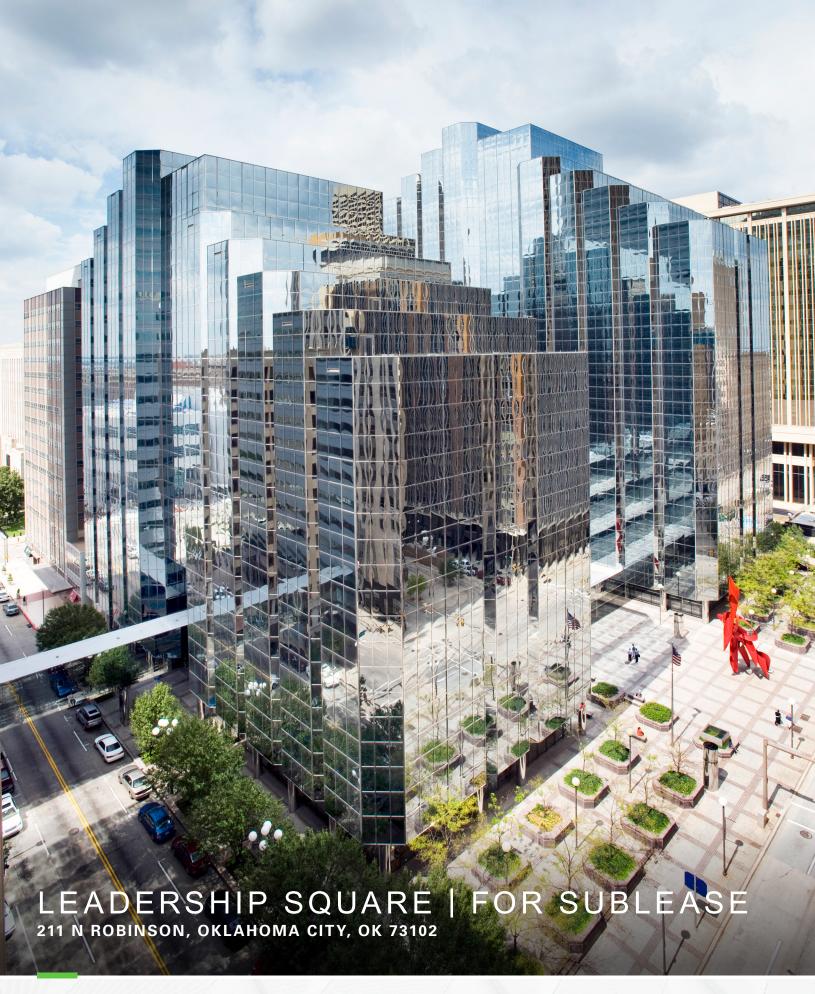

### **PROPERTY OVERVIEW**

Built in 1984, Leadership Square is Oklahoma City's premier address in the Central Business District. There are two towers consisting of 21 and 16 floors, 735,514 SF. A beautiful four-story atrium adjoining the towers and is often referred to as Downtown's "town square," hosting many events, and other gatherings.

There is access via skywalks to parking garages, and other key downtown towers. In addition, there is access to OKC's underground tunnels leading to more restaurants and banking, a postal facility and art galleries.