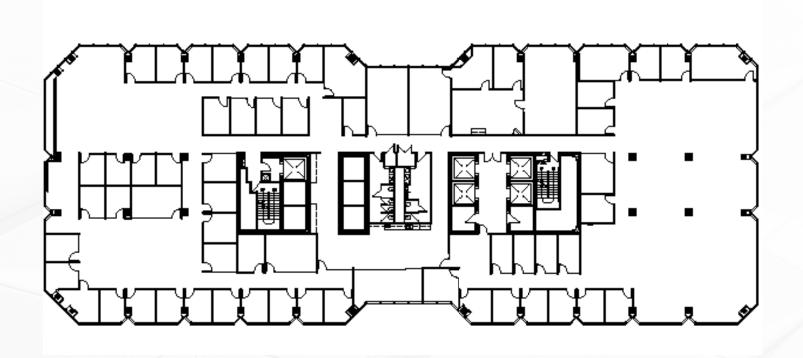

### **SPACE DETAILS**

| Floor 5            | 22,627 RSF<br>9 FT. |  |  |
|--------------------|---------------------|--|--|
| Avg Ceiling Height |                     |  |  |
| Floor Plan         | Divisible           |  |  |
| Freight Elevator   | Fully Accessible    |  |  |

### **OFFICE SUITES AVAILABLE**

|      | Sublease Rate | Square Feet       | Operating Ex.      | Lease Term |
|------|---------------|-------------------|--------------------|------------|
| N500 | \$14.00/RSF   | ± 2,500-24,207 SF | Full Service Gross | Flexible   |