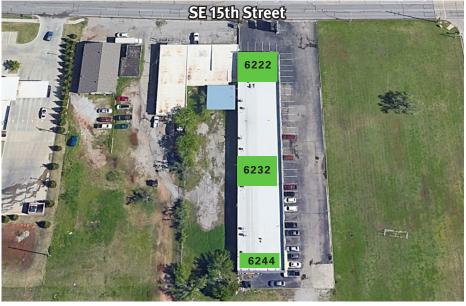

## **DETAILS**

| Available     |                          |
|---------------|--------------------------|
| Suite 6222    | 2,250 SF - \$11.50/SF MG |
| Suite 6232    | 1,125 SF - \$10.00/SF MG |
| Suite 6244    | 1,080 SF - \$10.00/SF MG |
| Lease Term    | 3-5 Years                |
| Building Size | 12,465 SF                |
| Year Built    | 1965                     |
|               |                          |