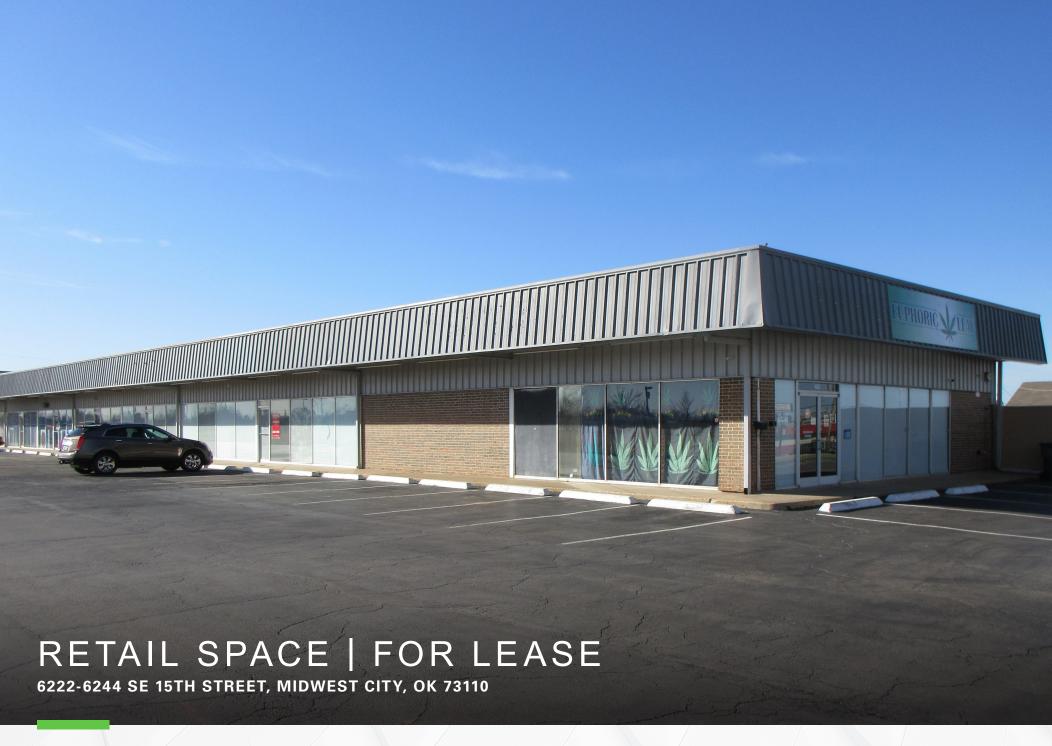

## RETAIL SPACE FOR LEASE | 6222-6244 SE 15TH STREET, MIDWEST CITY, OK

## **PROPERTY OVERVIEW**

Campus Corner is located at SE 15th and Johnson Boulevard, which is one of two entrances to Rose State College. The location is convenient to I-40 and the immediate area offers hotels, restaurants and fast food. New development across the street has BancFirst, Hobby Lobby, Home Depot, Academy Sports, Party City, Louie's Grill & Bar and Olive Garden.

## **DETAILS**

| Available     |                          |
|---------------|--------------------------|
| Suite 6222    | 2,250 SF - \$11.50/SF MG |
| Suite 6232    | 1,125 SF - \$10.00/SF MG |
| Suite 6244    | 1,080 SF - \$10.00/SF MG |
| Lease Term    | 3-5 Years                |
| Building Size | 12,465 SF                |
| Year Built    | 1965                     |
|               |                          |