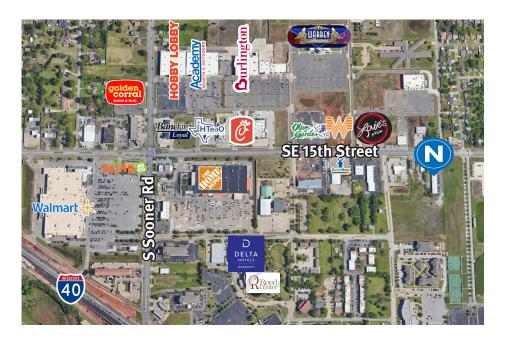

## **PROPERTY OVERVIEW**

Campus Corner is located at SE 15th and Johnson Boulevard, which is one of two entrances to Rose State College. The location is convenient to I-40 and the immediate area offers hotels, restaurants and fast food. New development across the street has BancFirst, Hobby Lobby, Home Depot, Academy Sports, Party City, Louie's Grill & Bar and Olive Garden.