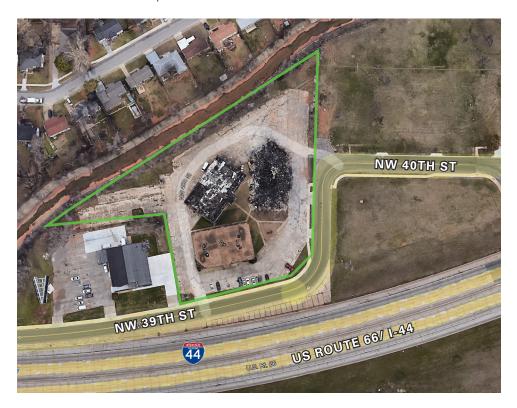

## **DETAILS**

| Land Size   | 2.59 AC     |
|-------------|-------------|
| Sales Price | \$1,500,000 |
| Price/SF    | \$13.29/SF  |
| Zoning      | C-3         |

### **TRAFFIC COUNTS**

| 1-44             | 96,900 AADT                    |
|------------------|--------------------------------|
| NW 39th St       | 6,408 AADT                     |
| *Sourced from Ol | Vlahoma Dent of Transportation |

#### PROPERTY HIGHLIGHTS

Excellent location with Interstate 44 frontage

High visibility

C-3 Zoning

#### **PROPERTY OVERVIEW**

Redevelopment opportunity available for sale with frontage along the north side of Interstate 44. This property sits on approximately 2.59 acres and includes a 12,000 SF Class C office building. Property is best suited for those looking for redevelopment use with highway frontage and C-3 zoning.