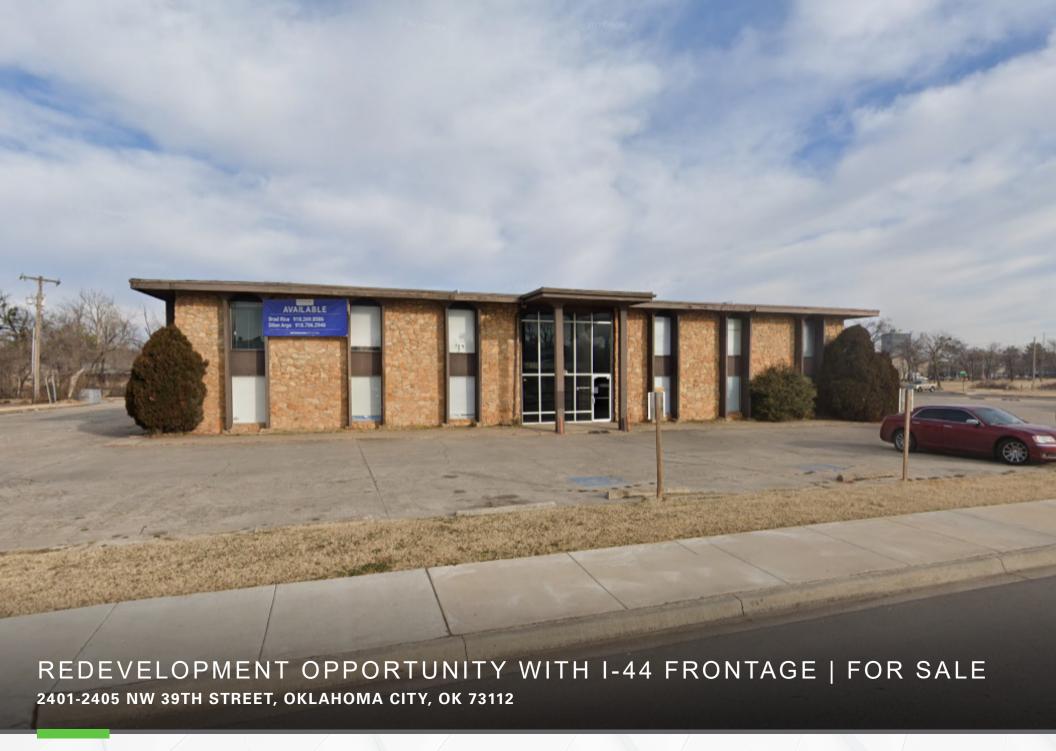

# FOR SALE | 2401-2405 NW 39TH STREET

#### **PROPERTY OVERVIEW**

Redevelopment opportunity available for sale with frontage along the north side of Interstate 44. This property sits on approximately 2.59 acres and includes a 12,000 SF Class C office building. Property is best suited for those looking for redevelopment use with highway frontage and C-3 zoning.