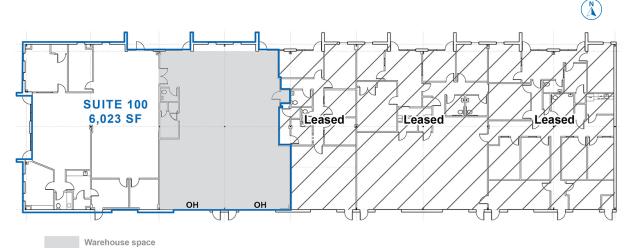

### SUITE 100 - 6,023 SF

| \$6,000/MO±                                         | \$9.00/SF/YR (NNN) |
|-----------------------------------------------------|--------------------|
| 3,141 SF office sp                                  | pace               |
| 2,882 SF warehouse space                            |                    |
| (2) 12' x 12' OH d                                  | oors               |
| 13' clear height                                    |                    |
| Breakroom, 5 offices, warehouse office and restroom |                    |