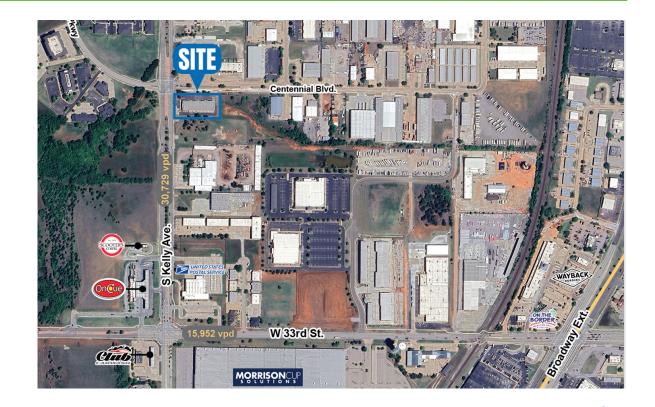

### **PROPERTY OVERVIEW**

Flex space available 1/2 mile west of Broadway Extension and 2 miles north of the Broadway Extension/Kilpatrick Turnpike intersection with frontage along S Kelly Ave. The property is in an amenity rich location with a multitude of restaurants and retailers within a 3-mile radius of the property.