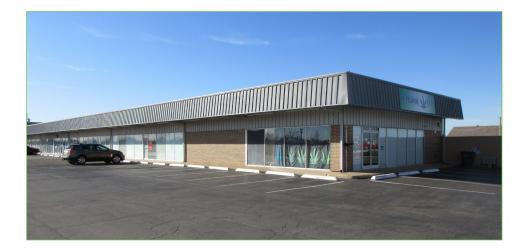

## RETAIL SPACE | FOR LEASE

6222 SE 15TH STREET, MIDWEST CITY, OK 73110

JIM ROSE jrose@newmarkrp.com O: 405.879.4767

## **DETAILS**

| Available     |                          |
|---------------|--------------------------|
| Suite 6222    | 2,250 SF - \$11.50/SF MG |
| Suite 6232    | 1,125 SF - \$10.00/SF MG |
| Lease Term    | 3-5 Years                |
| Building Size | 12,465 SF                |
| Year Built    | 1965                     |