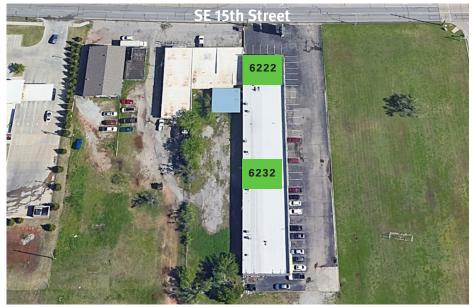

## **DETAILS**

| Available     |                          |
|---------------|--------------------------|
| Suite 6222    | 2,250 SF - \$11.50/SF MG |
| Suite 6232    | 1,125 SF - \$10.00/SF MG |
| Lease Term    | 3-5 Years                |
| Building Size | 12,465 SF                |
| Year Built    | 1965                     |