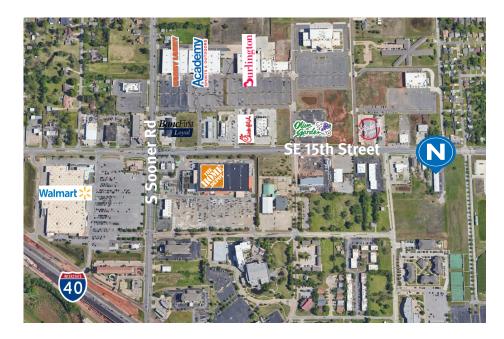

## **PROPERTY OVERVIEW**

Campus Corner is located at SE 15th and Johnson Boulevard, which is one of two entrances to Rose State College. The location is convenient to I-40 and the immediate area offers hotels, restaurants and fast food. New development across the street has BancFirst, Hobby Lobby, Home Depot, Academy Sports, Party City, Louie's Grill & Bar and Olive Garden.