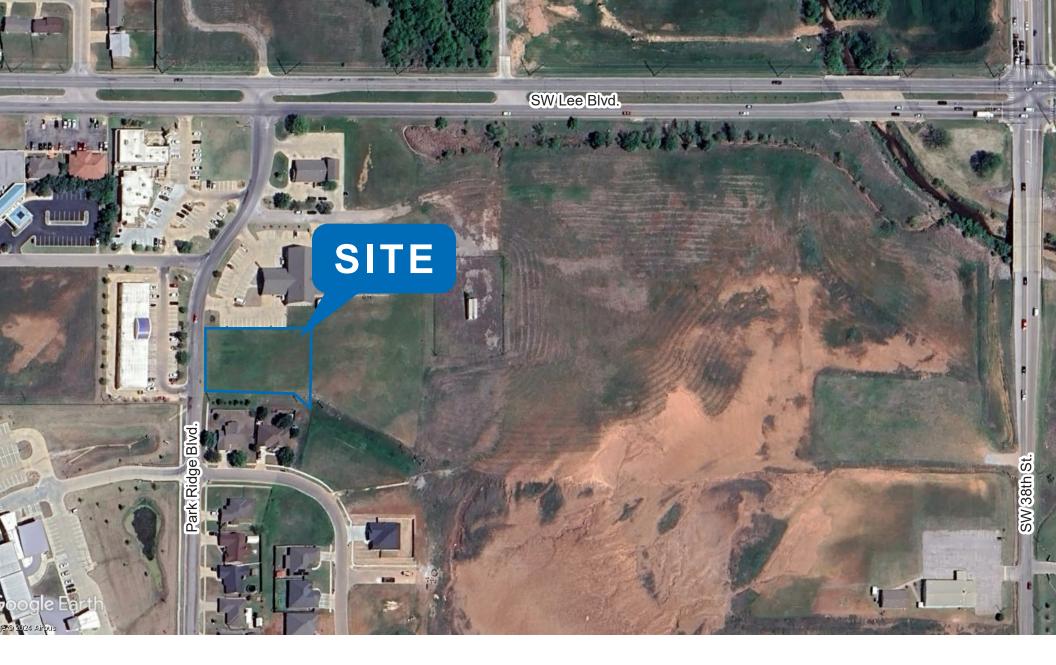

## 1.07± ACRES | FOR SALE

PARK RIDGE BLVD. & RIDGE TERR., LAWTON, OK

## LAND FOR SALE / 1.07 ACRES± / FOR LEASE

## PROPERTY OVERVIEW

This approximately 1.07 acre property is located on Park Ridge Blvd. in Lawton, OK, offering a prime opportunity for development or personal use. Conveniently positioned near major roads, this parcel ensures easy access to all the amenities Lawton has to offer. The property is just 3 miles from downtown Lawton and is easily accessible to nearby attractions such as Fort Sill, Museum of the Great Plains, etc. Additionally, the property is positioned near key amenities, such as shopping centers, parks, and medical facilities, making it a appealing choice for business developments. This land represents an exceptional opportunity to invest in a growing area with strong potential for future development.