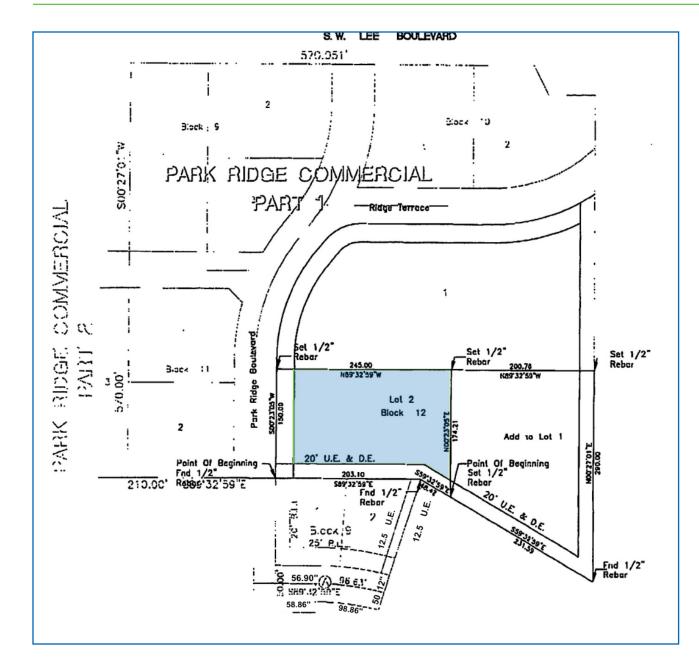

## 1.07± ACRES | FOR SALE

PARK RIDGE BLVD. & RIDGE TERR., LAWTON, OK

## LAND FOR SALE / 1.07 ACRES± / FOR LEASE

## **DETAILS**

| Sale Price | \$179,000   |
|------------|-------------|
| Lot Size   | 1.07 Acres± |
| Price/SF   | \$38.00/SF  |
| Market     | Lawton      |