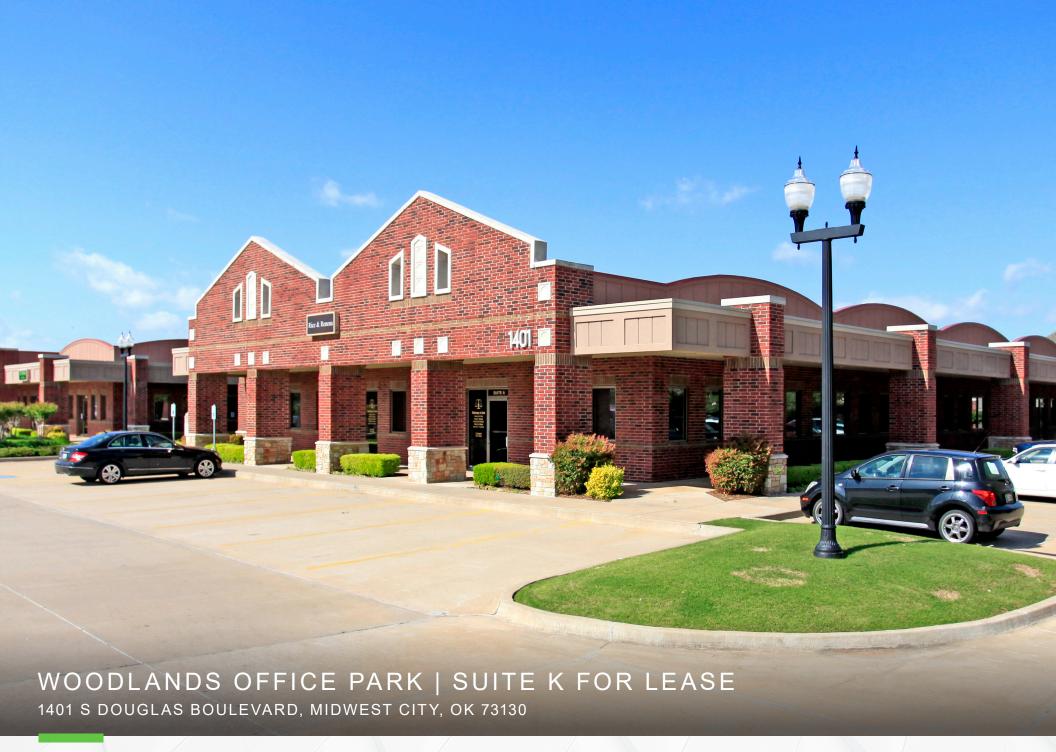

## FOR LEASE | 1401 S DOUGLAS BOULEVARD, SUITE K

## PROPERTY OVERVIEW

Woodlands Office Park is a Class-A office complex built in 2002 and has some of the nicest landscaping in the city. Tucked away from public view, you will find a beautifully manicured courtyard in the back of the property. Many top professionals make up the tenant mix. The property includes 8 offices, a conference room, a reception area, a kitchen area, a mail room, and 2 bathrooms. Tenants are responsible for gas and electric utilities.

Located at the busy intersection of SE 15th Street and S Douglas Boulevard in Midwest City, this location is ideal for office/retail service or medical professionals as it offers great visibility and curb appeal. It has excellent access to I-40 which is one mile south, connecting to I-35 and I-240. Tinker Air Force Base is located 1 1/4 mile south and the surrounding areas offer a host of banks, fast food, and restaurants for your convenience.