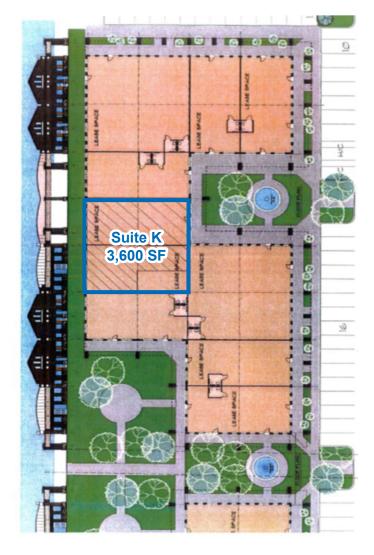

## **DETAILS**

| Available - Suite K | 3,600 SF           |
|---------------------|--------------------|
| Rental Rate         | \$18.00/SF/YR (MG) |
| Lease Term          | 3 - 5 Years        |
| Market              | Midwest City       |