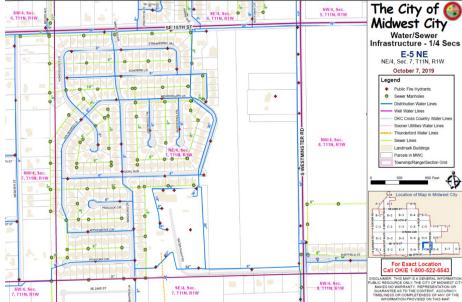

#### **PROPERTY OVERVIEW**

40 acres of residential property with approximately 1,600' of frontage along Westminster. All major utilities are by the property for development.