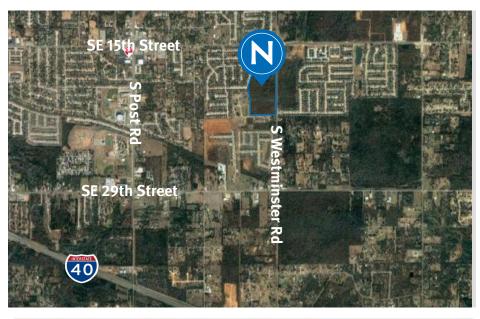

#### **PROPERTY HIGHLIGHTS**

**Choctaw Schools** 

Convenient to I-40 & the new Kickapoo Turnpike under construction

Located 4 miles northeast of Tinker Air Force Base

New 5 lane intersection with stop lights at corner of SE 15th & S Westminister (all directions)