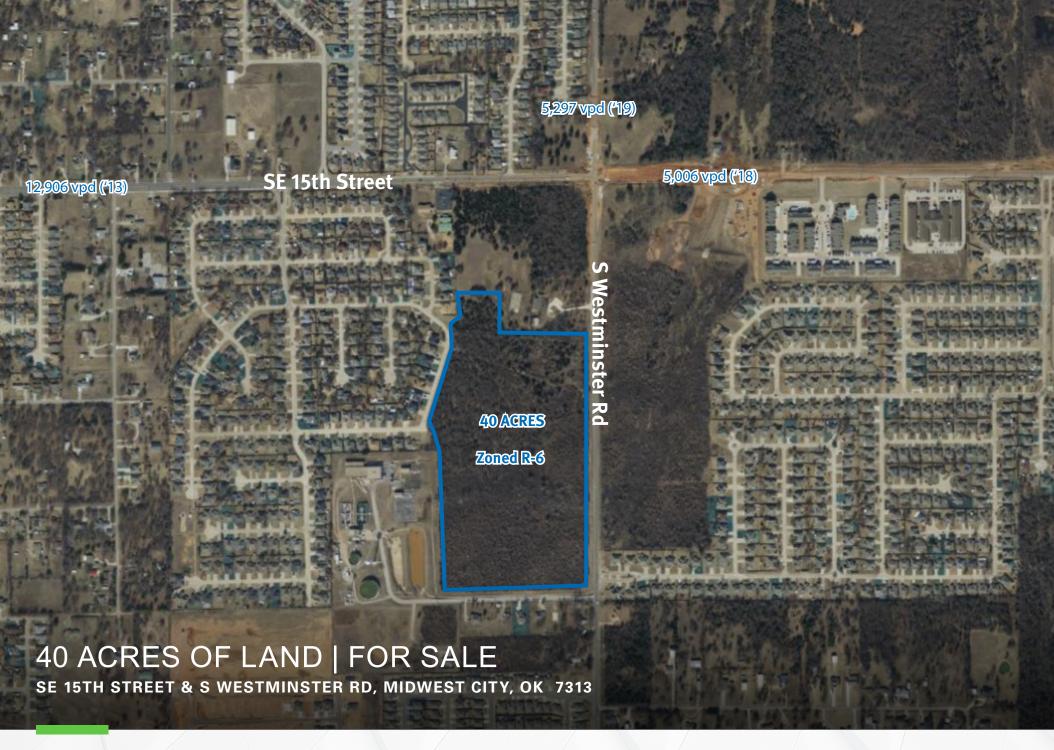

#### **PROPERTY OVERVIEW**

40 acres of residential property with approximately 1,600' of frontage along Westminster. All major utilities are by the property for development.

### **DETAILS**

**Sales Price** \$1,400,000 Approx. 40 AC **Land Size Zoning** R-6 Single Family