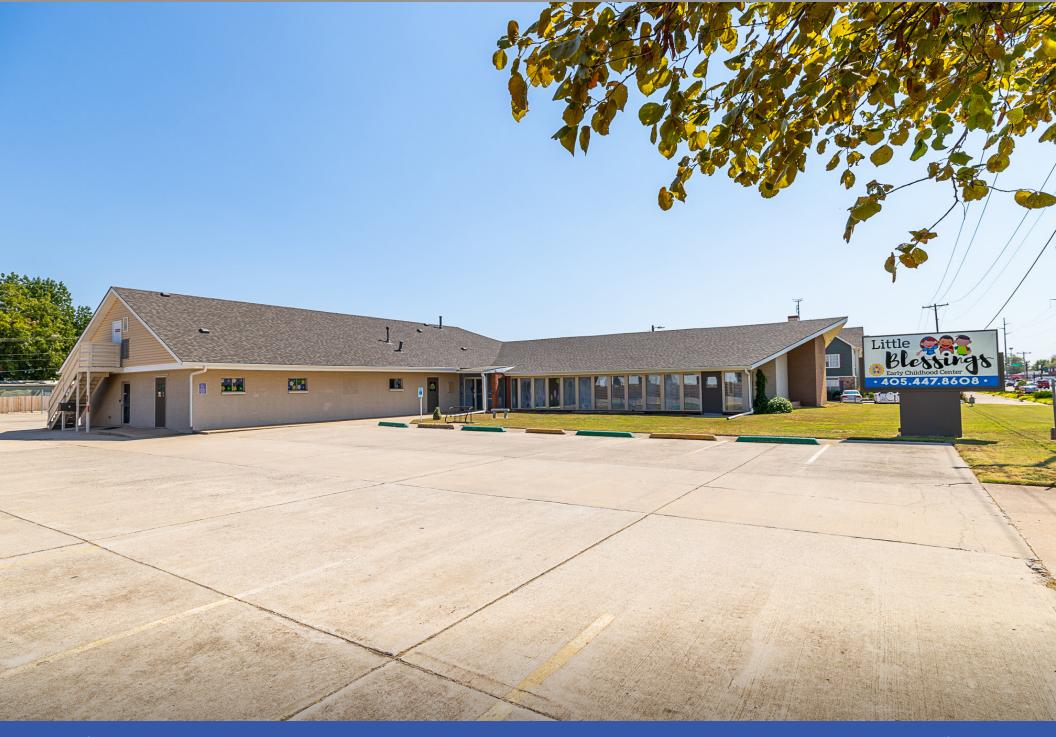

FORMER DAYCARE | FOR SALE OR LEASE

THE **RETAIL GROUP** 

## **PROPERTY DETAILS**

| <b>Building Size</b> | 7,464SF               |
|----------------------|-----------------------|
| Land                 | 1 Acre MOL            |
| Lease Rate           | \$12.00/SF NNN        |
| NNN Charges          | \$3.00/SF (estimated) |
| Sale Price           | \$950,000             |

## **PROPERTY HIGHLIGHTS**

The site allows quick access onto W Lindsey Street and Interstate-35. Lindsey is a direct route from I-35 to the OU campus

1.8 miles west of the University of Oklahoma, with an enrollment of nearly 33,000