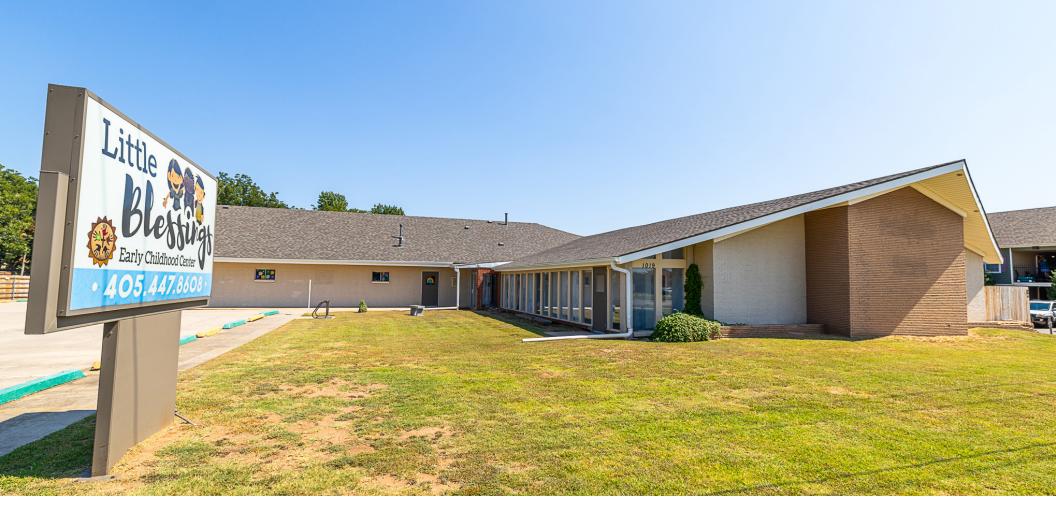

FORMER DAYCARE | FOR SALE OR LEASE

THE **RETAIL GROUP** 

## **PROPERTY DETAILS**

| <b>Building Size</b> | 7,464SF               |
|----------------------|-----------------------|
| Land                 | 1 Acre MOL            |
| Lease Rate           | \$12.00/SF NNN        |
| NNN Charges          | \$3.00/SF (estimated) |
| Sale Price           | \$950,000             |