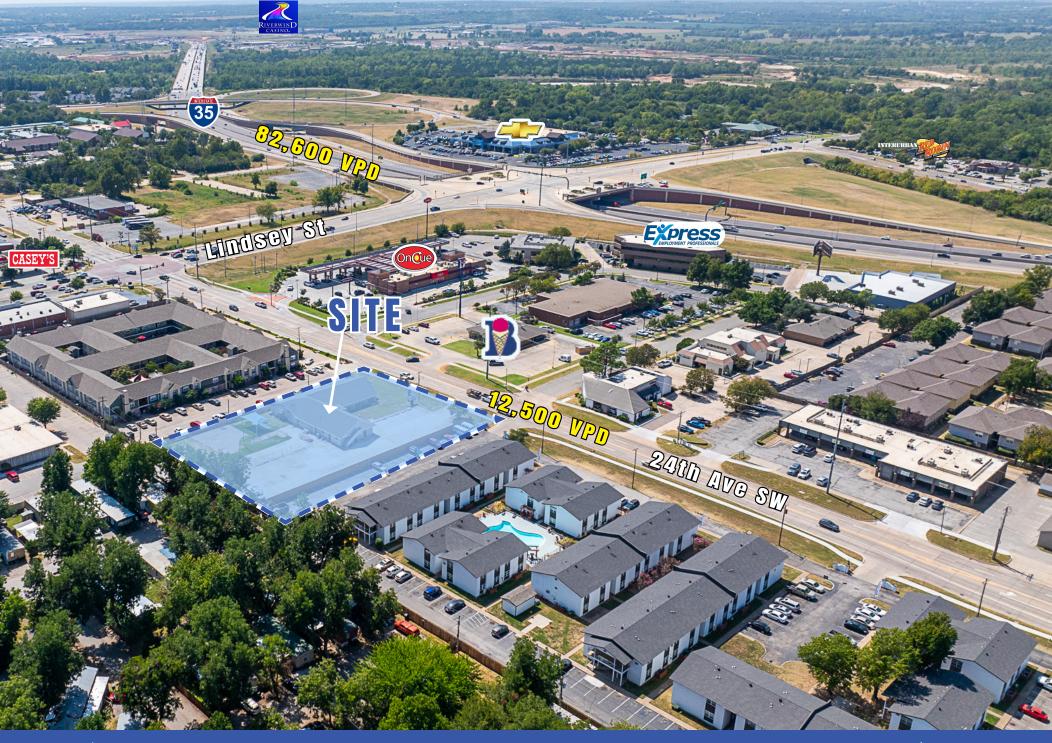

## **PROPERTY HIGHLIGHTS**

The site allows quick access onto W Lindsey Street and Interstate-35. Lindsey is a direct route from I-35 to the OU campus

1.8 miles west of the University of Oklahoma, with an enrollment of nearly 33,000

Just east of Braum's Ice Cream & Dairy Store and OnCue.

Norman City Council recently approved a \$1B entertainment district and arena for OU sports and activities