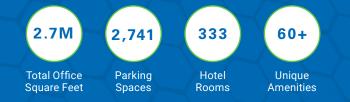

#### **EXECUTIVE SUMMARY**

Built in 1984, Leadership Square is Oklahoma City's premier address in the Central Business District. There are two towers consisting of 21 and 16 floors, 735,14 SF. A beautiful four-story atrium adjoining the towers and is often referred to as Downtown's "town square," hosting many events. There is access via skywalks to parking garages, and other key downtown towers. In addition, there is access to OKC's underground tunnels leading to more restaurants, banking, and art galleries.