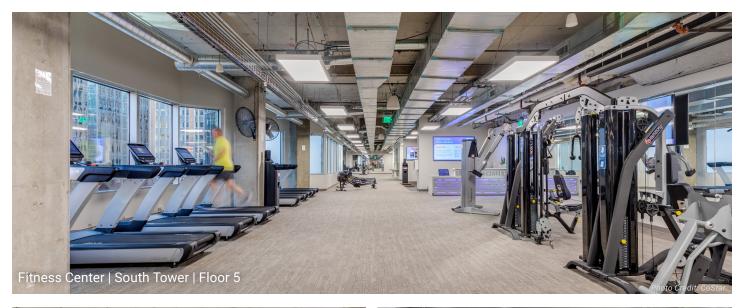

#### **BUILDING SPECS**

| Entrances       | 4 street-level entrances, 2nd floor lobby<br>accessible via skywalk system, concourse<br>connected to the Underground            | Energy Savings | Daily tracking of meter readings,<br>tracking of HVAC trends                            |
|-----------------|----------------------------------------------------------------------------------------------------------------------------------|----------------|-----------------------------------------------------------------------------------------|
| Security        | 24/7 security with video surveillance,<br>patrols, and rovers                                                                    | Generator      | 1-450 kW generator powers emergencies<br>building systems                               |
| Elevators       | 8 passenger, 2 freight, 1 shuttle                                                                                                | HVAC           | Air handlers in each tower serve<br>individual VAVs throughout the floor                |
| Safety Features | 24-hour onsite security, emergency power<br>generator, fire detection, sprinkler system,<br>and strobe/audible system throughout | Loading Dock   | Private drive on the east side of the<br>building serves as a loading/unloading<br>area |
| Fiber           | Cox and AT&T direct high-speed fiber                                                                                             |                | 1 1 1 K K                                                                               |