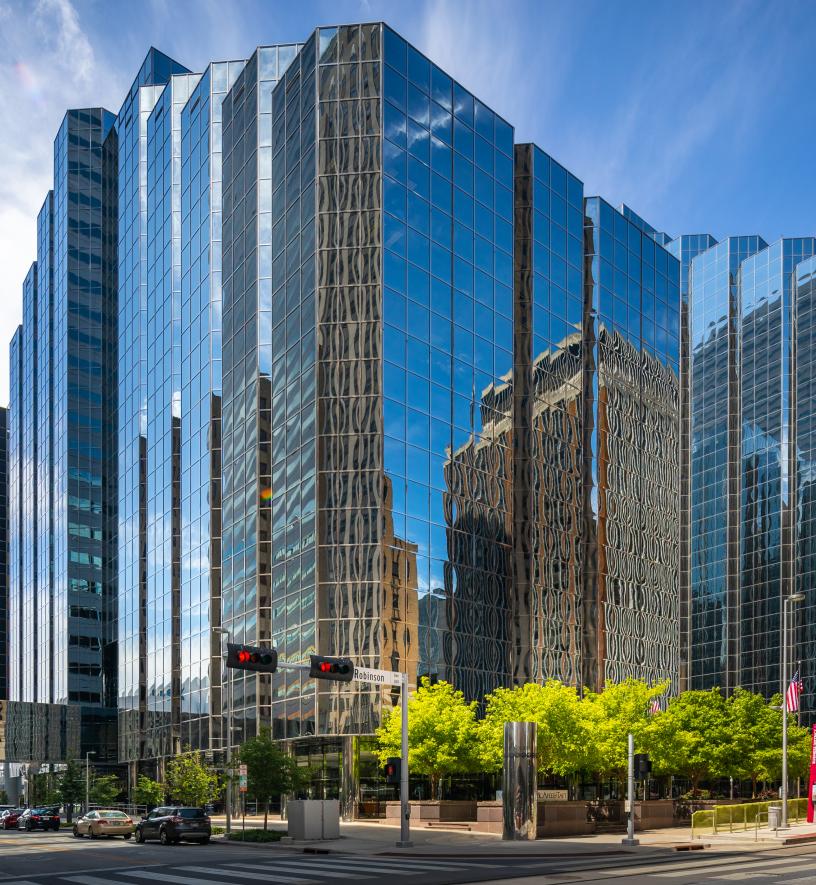

#### **EXECUTIVE SUMMARY**

Built in 1984, Leadership Square is Oklahoma City's premier address in the Central Business District. There are two towers consisting of 21 and 16 floors, 735,14 SF. A beautiful four-story atrium adjoining the towers and is often referred to as Downtown's "town square," hosting many events. There is access via skywalks to parking garages, and other key downtown towers. In addition, there is access to OKC's underground tunnels leading to more restaurants, banking, and art galleries.

N | Leadership Square | 211 N. Robinson Avenue, Oklahoma City, OK 73102