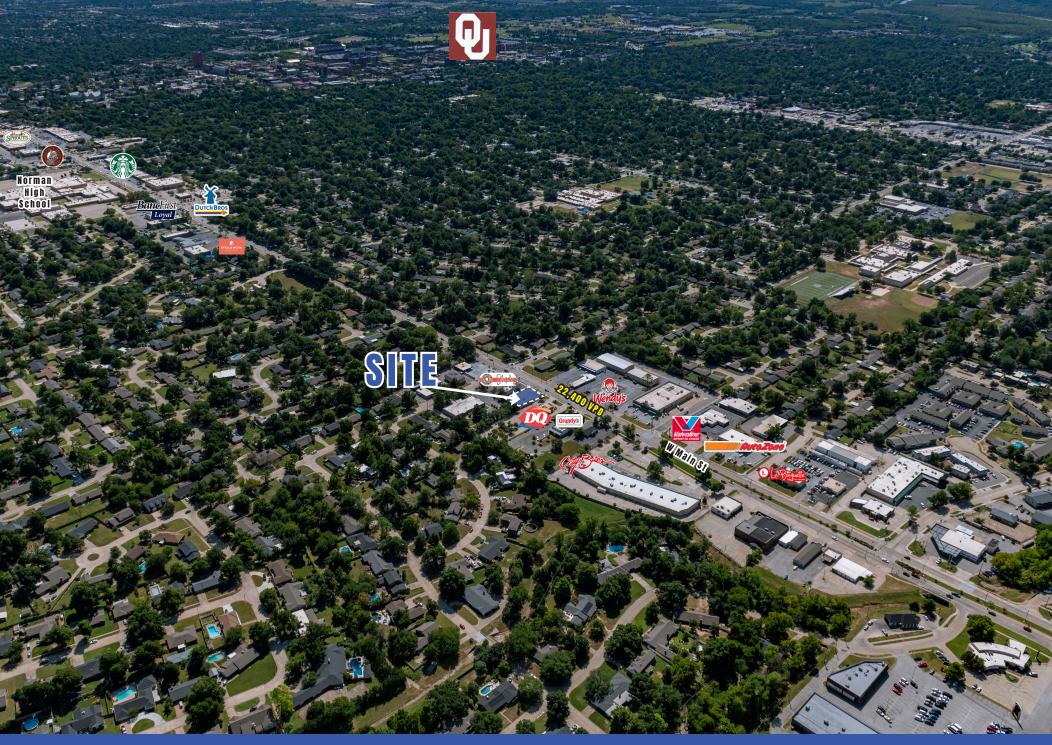

## **PROPERTY HIGHLIGHTS**

Prime location midway between I-35 and downtown Norman on Main Street

Two miles NW of the University of Oklahoma, with an enrollment of nearly 33,000

Surrounded by national and local eateries