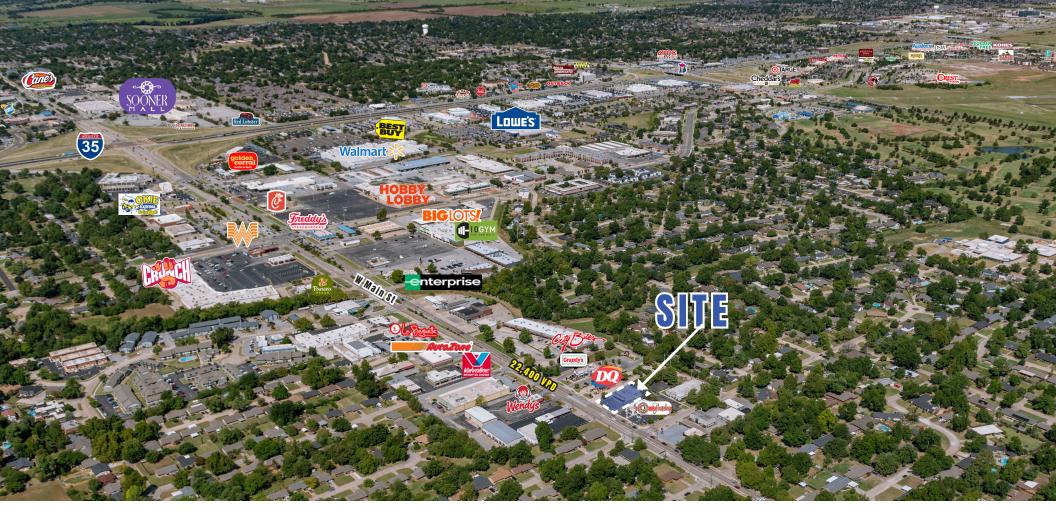

## **PROPERTY HIGHLIGHTS**

Prime location midway between I-35 and downtown Norman on Main Street

Two miles NW of the University of Oklahoma, with an enrollment of nearly 33,000

Surrounded by national and local eateries

Norman is the third largest city in Oklahoma, 20 miles south of downtown Oklahoma City