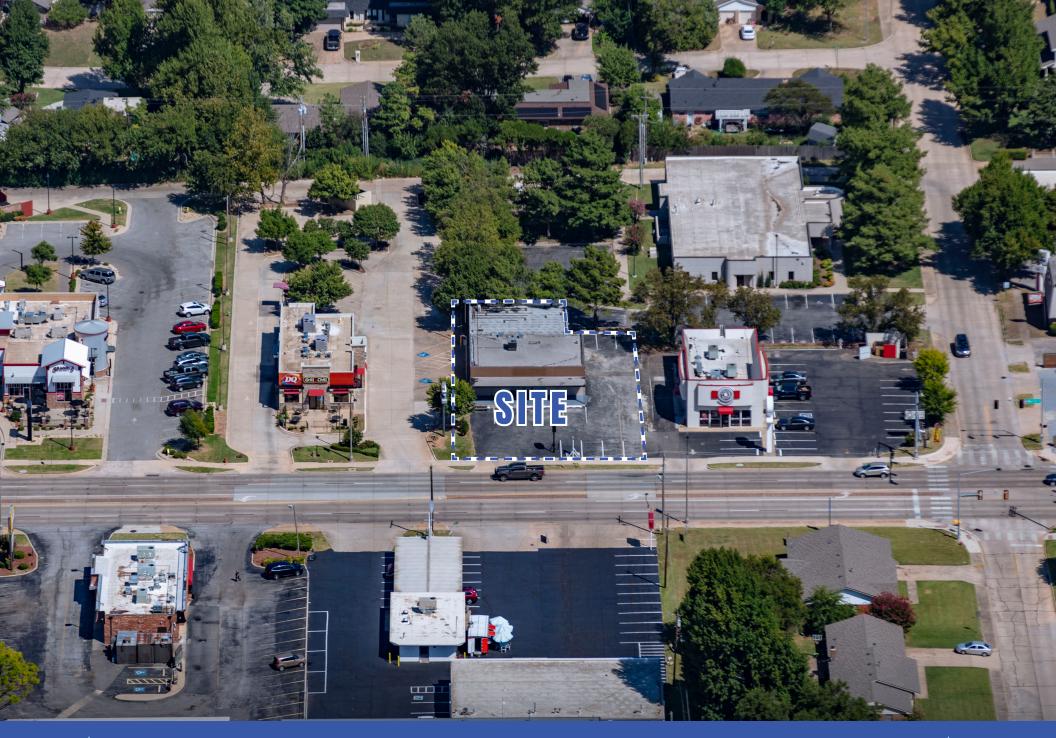

## **PROPERTY HIGHLIGHTS**

Prime location midway between I-35 and downtown Norman on Main Street

Two miles NW of the University of Oklahoma, with an enrollment of nearly 33,000

Surrounded by national and local eateries