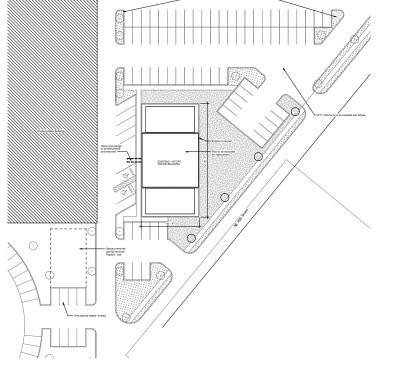

## DETAILS

| Available SF  | 2,500-5,000 SF                |
|---------------|-------------------------------|
| Lease Rate    | \$10.00/SF/YR (NNN)           |
| Cross Streets | NE 46th St. & N Lincoln Blvd. |

## **PROPERTY OVERVIEW**

The Presley is a single-story office building currently in shell condition and ready for build out. The property sits adjacent to The Presley Apartments, Oklahoma City's newest high-end social living community. It is located less than 1 mile from I-235 and I-44, and less than 2 miles north of the Oklahoma State Capitol Complex. The Oklahoma City Innovation District, which is anchored by the Oklahoma Health Center and features bioscience, aerospace, manufacturing, academia, technology and energy sectors, is 3 miles to the south.