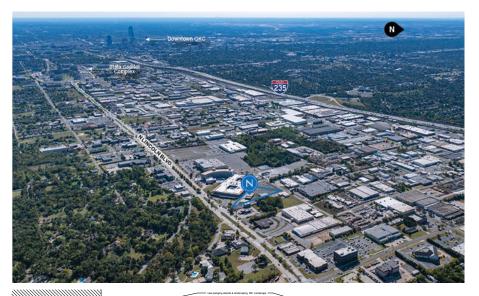

## **PROPERTY OVERVIEW**

The Presley is a single-story office building currently in shell condition and ready for build out. The property sits adjacent to The Presley Apartments, Oklahoma City's newest high-end social living community. It is located less than 1 mile from I-235 and I-44, and less than 2 miles north of the Oklahoma State Capitol Complex. The Oklahoma City Innovation District, which is anchored by the Oklahoma Health Center and features bioscience, aerospace, manufacturing, academia, technology and energy sectors, is 3 miles to the south.