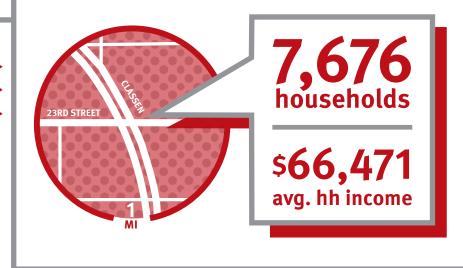

NW 23rd Street and Classen

Boulevard is Oklahoma City

University, and neighborhoods

including historic Mesta Park and Heritage Hills, The Paseo, Jefferson Park and Gatewood.

OCU is a private, Methodist

arts and sciences university is known for its programs in