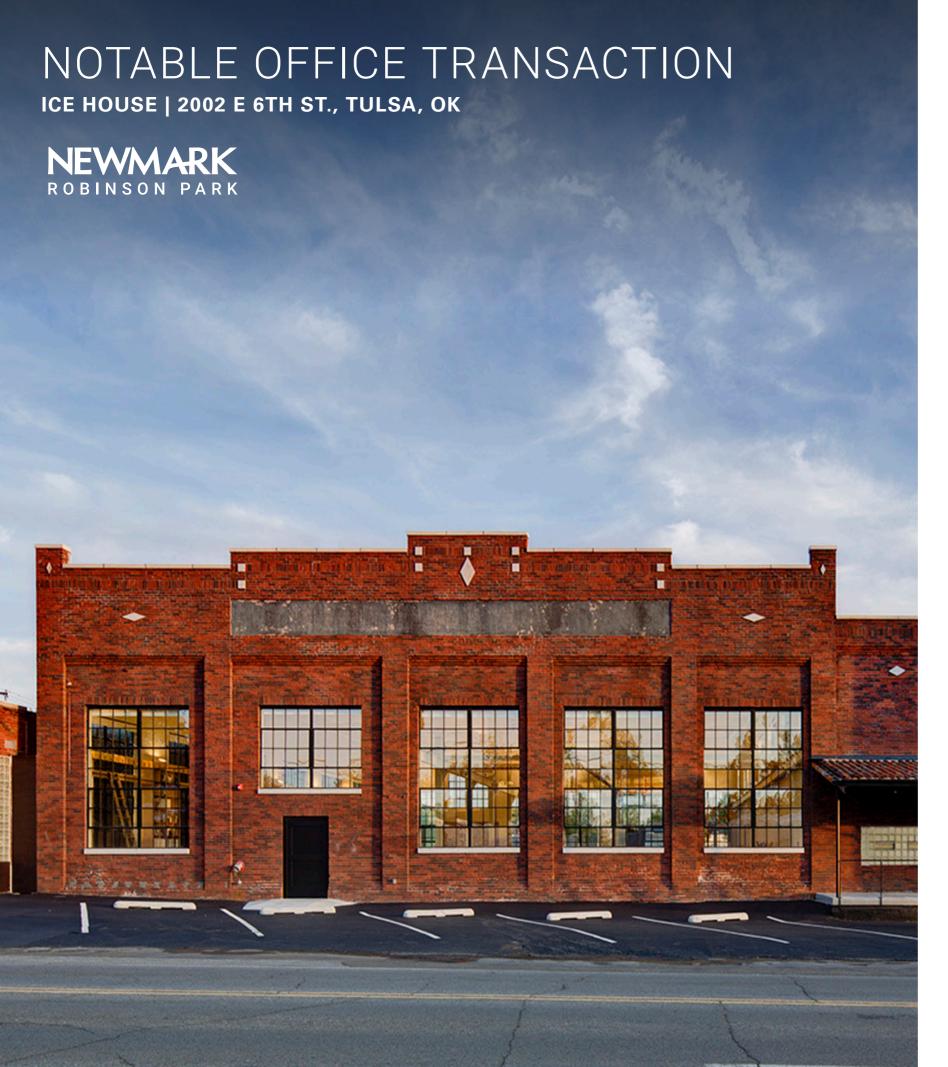

## **PROPERTY OVERVIEW**

The historic "Ice House" office building, located just east of Tulsa's Pearl District, was home to the Tulsa Ice Company in the mid-1920's. The building was completely remodeled in 2014 and features award-winning urban design.